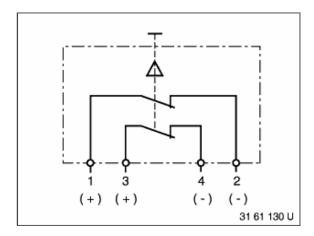

## Caution!

Adjustment of the switch can be changed if brake pedal springs back.

Check function.

Connector assignment for brake-light switch and brake-light-test switch:

1 and 2 brake light switches

3 and 4 brake light test switches

Schematics of brake-light-test switch and brake-light switch.