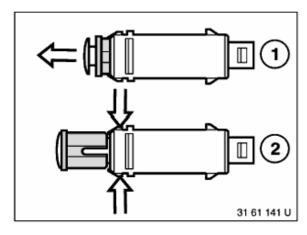

Removing instrument panelling at bottom left, refer to 61 31 016

Disconnect connector.

Depress brake pedal as far as possible.

- 1: Pull tappet and sleeve forward completely.
- 2: Press together clips and pull back switch.

## Installation note:

Adjustment is made automatically after installation.

Slowly release pedal to neutral position.

Tie back lead with cable clip (1).