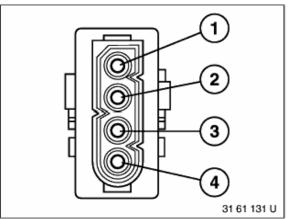

## Caution!

Adjustment of the switch can be changed if brake pedal springs back.

Check function.

Connector assignment for brake-light switch and brake-light-test switch:

1 and 2 brake light switches

3 and 4 brake light test switches

Schematics of brake-light-test switch and brake-light switch.