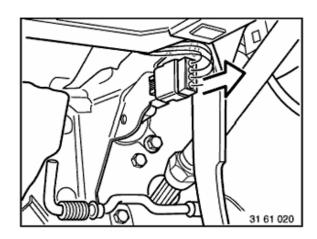

Removing instrument panelling at bottom left, refer to 61 31 016

Disconnect connector.

Depress brake pedal as far as possible.

- 1: Pull tappet and sleeve forward completely.
- 2: Press together clips and pull back switch.