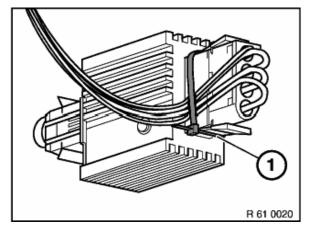

## Installation note:

Adjustment is made automatically after installation.

Slowly release pedal to neutral position.

Tie back lead with cable clip (1).